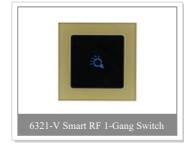

can choose the suitable controller according to their different requirements.



























#### **Smart Switch**



#### **Description:**

Capacitive crystal glass touch screen with waterproof design, blue backlit touch keys. Support manual control and wireless remote control, full digital two-way communication wireless network, operating result will feed back to main control equipment.

Neutral optional switches(6321-6323) with ultra low standby power consumption less than 0.03W, with patented power technology P-Ginger®: fit both single-wire wiring method(without neutral line) and double-wire wiring method(with neutral line). Adopt OMRON 16A relay, with high rated current, able to withstand surge current. Apply to kinds of lamps and other loads.

#### Switch — V Series(EU)

















#### Switch — R Series(EU)

















#### Switch — D Series(EU)





































#### Switch — DU Series(US/AU)























#### Sensor & Thermostat



#### **Description:**

The multi-function sensor can detect temperature, brightness and human body infrared, the detection signals can be used to trigger the scene of gateway. And it supports two external sensors to meet different demands of users in different environment.

Gingerway ambience sensor GW-4321 can accurately measure the PM2.5 value, temperature and humidity of current ambience. GW-4312A also with CO2 concentration measuring function.

The smart thermostat can control the fan coil unit, air conditioner, the fan of heating device, air valve, air valve, heater and other equipm