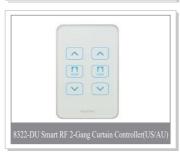

#### **Curtain Controller**

#### **Description:**

Gingerway smart curtain controllers, apply to kinds AC and DC synchronous curtain motor whose power ≤ than 200W. Support manual control, remote control, scene control and with state query function. The patented technology control mode can keep the curtain to be closed or opened at any specific position.