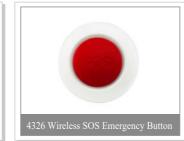

#### **Alarm Sensor**

#### **Description:**

Gingerway wireless two-way communication alarm sensors. With larger RF coverage, extra long battery life and low battery notification. And other company's wired alarm sensor can be connected into Z-Ginger wireless network system.