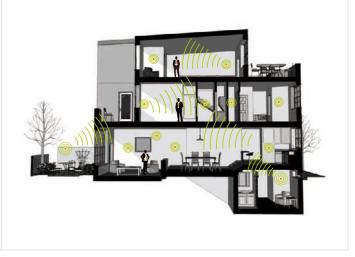

#### What Is Home Automation?

**Home automation** is the residential extension of building automation. It involves the control and automation of lighting, HVAC (heating, ventilation, air conditioning), security, as well as home appliances and other system, to improve the security, convenience, comfort, artistry and energy efficiency of the living environment.

#### What is Z-Ginger?

Z-Ginger is an expandable, fast response 2-way communication wireless network, with multi subnets, low cost, low power consumption and high reliability. It's the communication infrastructure of Gingerway home automation solution.