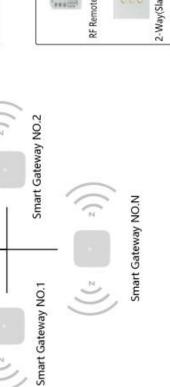

## **Connection Diagram**

General System Diagram

Z-Ginger Home Automation Solution

Appliances & IR Controller

Smart Gateway

Controller

#### **Description:**

Gateway is the central equipment to manage all the devices in one Z-Ginger home automation network. The SmartC series of smart gateways are the new generational smart multi-use centra equipments fused with home automation and security alarm system, they are the ideal products of device intelligent-controlling and security alarm in houses, hotels, offices and emporiums.

Controller is the equipment to control smart terminal devices, they can be used to realize remote control, timing control and scene linkage control for smart terminal devices through binding and other settings. User can choose the suitable controller according to their different requirements.