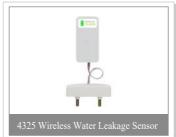

#### **Alarm Sensor**

#### **Description:**

Gingerway wireless two-way communication alarm sensors. With larger RF coverage, extra long battery life and low battery notification. And other company's wired alarm sensor can be connected into Z-Ginger wireless network system.