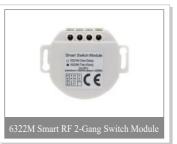

#### Module

#### **Description:**

The smart switch modules, can be used with reset tap traditional switch or common traditional switch to realize manul control. Meanwhile, matching kinds of main control equipments(gateway, remote controller, etc) can also realize remote control and scene control.

Gingerway patented '16A' technology makes them with highly withstand surge current capability and be suitable for a variety of lamps and loads. The neutral line is optional for the old buliding when mounting owe to Gingerway patented 'P-Ginger®' technology.