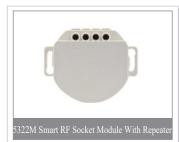

#### Module

#### **Description:**

The smart switch modules, can be used with reset tap traditional switch or common traditional switch to realize manul control. Meanwhile, matching kinds of main control equipments(gateway, remote controller, etc) can also realize remote control and scene control.

Gingerway patented '16A' technology makes them with highly withstand surge current capability and be suitable for a variety of lamps and loads. The neutral line is optional for the old buliding when mounting owe to Gingerway patented 'P-Ginger®' technology.