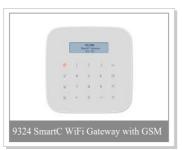

#### **Gateway & Controller**

#### **Description:**

Gateway is the central equipment to manage all the devices in one Z-Ginger home automation network. The SmartC series of smart gateways are the new generational smart multi-use centra equipments fused with home automation and security alarm system, they are the ideal products of device intelligent-controlling and security alarm in houses, hotels, offices and emporiums.