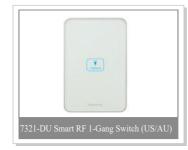

#### **Smart Switch**

#### **Description:**

Capacitive crystal glass touch screen with waterproof design, blue backlit touch keys. Support manual control and wireless remote control, full digital two-way communication wireless network, operating result will feed back to main control equipment.

Neutral optional switches(6321-6323) with ultra low standby power consumption less than 0.03W, with patented power technology P-Ginger®: fit both single-wire wiring method(without neutral line) and double-wire wiring method(with neutral line). Adopt OMRON 16A relay, with high rated current, able to withstand surge current. Apply to kinds of lamps and other loads.

#### Switch — DU Series(US/AU)