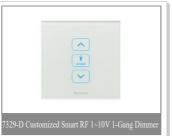

#### **Smart Switch**

#### **Description:**

Capacitive crystal glass touch screen with waterproof design, blue backlit touch keys. Support manual control and wireless remote control, full digital two-way communication wireless network, operating result will feed back to main control equipment.

Neutral optional switches(6321-6323) with ultra low standby power consumption less than 0.03W, with patented power technology P-Ginger®: fit both single-wire wiring method(without neutral line) and double-wire wiring method(with neutral line). Adopt OMRON 16A relay, with high rated current, able to withstand surge current. Apply to kinds of lamps and other loads.

#### Switch — V Series(EU)