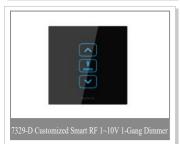

#### **Smart Switch**

#### **Description:**

Capacitive crystal glass touch screen with waterproof design, blue backlit touch keys. Support manual control and wireless remote control, full digital two-way communication wireless network, operating result will feed back to main control equipment.

Neutral optional switches(6321-6323) with ultra low standby power consumption less than 0.03W, with patented power technology P-Ginger®: fit both single-wire wiring method(without neutral line) and double-wire wiring method(with neutral line). Adopt OMRON 16A relay, with high rated current, able to withstand surge current. Apply to kinds of lamps and other loads.

#### Switch — R Series(EU)