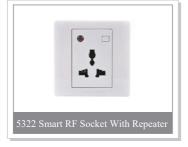

#### **Appliances & IR Contol**

#### **Description:**

The universal smart socket and power strip are mainly used to control the AC power of appliances, almost all the applicances can be controlled by them. Not only can they efficiently save the energy, they also realize the intelligent control.