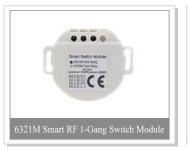

#### Module

#### **Description:**

The smart switch modules, can be used with reset tap traditional switch or common traditional switch to realize manul control. Meanwhile, matching kinds of main control equipments(gateway, remote controller, etc) can also realize remote control and scene control.

Gingerway patented '16A' technology makes them with highly withstand surge current capability and be suitable for a variety of lamps and loads. The neutral line is optional for the old buliding when mounting owe to Gingerway patented 'P-Ginger®' technology.