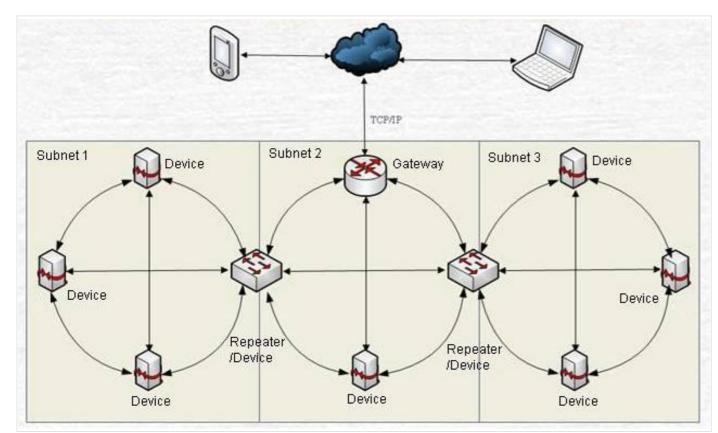

## **Connection Diagram**

General System Diagram

Z-Ginger Home Automation Solution

Appliances & IR Controller

Smart Gateway

Controller

#### What is Z-Ginger?

Z-Ginger is an expandable, fast response 2-way communication wireless network, with multi subnets, low cost, low power consumption and high reliability. It's the communication infrastructure of Gingerway home automation solution.