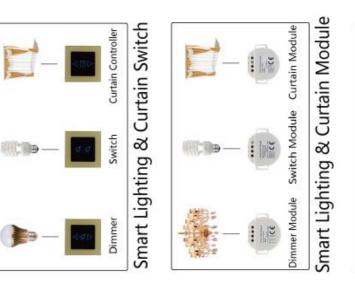

#### **Smart Switch**

#### **Description:**

Capacitive crystal glass touch screen with waterproof design, blue backlit touch keys. Support manual control and wireless remote control, full digital two-way communication wireless network, operating result will feed back to main control equipment.

Neutral optional switches(6321-6323) with ultra low standby power consumption less than 0.03W, with patented power technology P-Ginger®: fit both single-wire wiring method(without neutral line) and double-wire wiring method(with neutral line). Adopt OMRON 16A relay, with high rated current, able to withstand surge current. Apply to kinds of lamps and other loads.

#### Module

#### **Description:**

The smart switch modules, can be used with reset tap traditional switch or common traditional switch to realize manul control. Meanwhile, matching kinds of main control equipments(gateway, remote controller, etc) can also realize remote control and scene control.

Gingerway patented '16A' technology makes them with highly withstand surge current capability and be suitable for a variety of lamps and loads. The neutral line is optional for the old buliding when mounting owe to Gingerway patented 'P-Ginger®' technology.