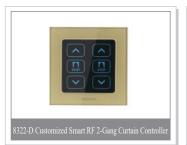

#### **Curtain Controller**

#### **Description:**

Gingerway smart curtain controllers, apply to kinds AC and DC synchronous curtain motor whose power ≤ than 200W. Support manual control, remote control, scene control and with state query function. The patented technology control mode can keep the curtain to be closed or opened at any specific position.