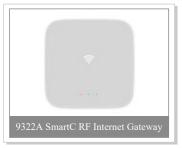

#### **Gateway & Controller**

#### **Description:**

Gateway is the central equipment to manage all the devices in one Z-Ginger home automation network. The SmartC series of smart gateways are the new generational smart multi-use centra equipments fused with home automation and security alarm system, they are the ideal products of device intelligent-controlling and security alarm in houses, hotels, offices and emporiums.