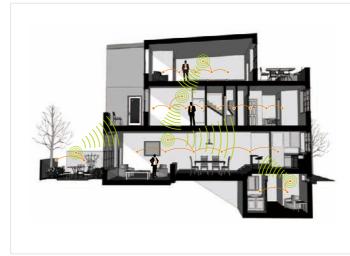

#### What Is Home Automation?

**Home automation** is the residential extension of building automation. It involves the control and automation of lighting, HVAC (heating, ventilation, air conditioning), security, as well as home appliances and other system, to improve the security, convenience, comfort, artistry and energy efficiency of the living environment.

#### What is Z-Ginger?

Z-Ginger is an expandable, fast response 2-way communication wireless network, with multi subnets, low cost, low power consumption and high reliability. It's the communication infrastructure of Gingerway home automation solution.