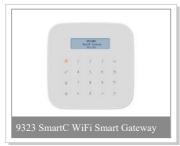

#### **Gateway & Controller**

#### **Description:**

Gateway is the central equipment to manage all the devices in one Z-Ginger home automation network. The SmartC series of smart gateways are the new generational smart multi-use centra equipments fused with home automation and security alarm system, they are the ideal products of device intelligent-controlling and security alarm in houses, hotels, offices and emporiums.