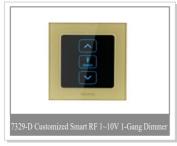

#### **Smart Switch**

#### **Description:**

Capacitive crystal glass touch screen with waterproof design, blue backlit touch keys. Support manual control and wireless remote control, full digital two-way communication wireless network, operating result will feed back to main control equipment.

Neutral optional switches(6321-6323) with ultra low standby power consumption less than 0.03W, with patented power technology P-Ginger®: fit both single-wire wiring method(without neutral line) and double-wire wiring method(with neutral line). Adopt OMRON 16A relay, with high rated current, able to withstand surge current. Apply to kinds of lamps and other loads.

#### Switch — D Series(EU)