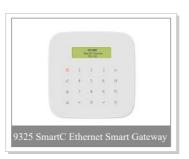

#### **Gateway & Controller**

#### **Description:**

Gateway is the central equipment to manage all the devices in one Z-Ginger home automation network. The SmartC series of smart gateways are the new generational smart multi-use centra equipments fused with home automation and security alarm system, they are the ideal products of device intelligent-controlling and security alarm in houses, hotels, offices and emporiums.