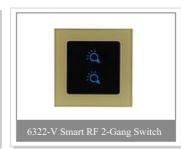

n choose the suitable controller according to their different requirements.



























#### **Smart Switch**



#### **Description:**

Capacitive crystal glass touch screen with waterproof design, blue backlit touch keys. Support manual control and wireless remote control, full digital two-way communication wireless network, operating result will feed back to main control equipment.

Neutral optional switches(6321-6323) with ultra low standby power consumption less than 0.03W, with patented power technology P-Ginger®: fit both single-wire wiring method(without neutral line) and double-wire wiring method(with neutral line). Adopt OMRON 16A relay, with high rated current, able to withstand surge current. Apply to kinds of lamps and other loads.

#### Switch — V Series(EU)

















#### Switch — R Series(EU)

















#### Switch — D Series(EU)





































#### Switch — DU Series(US/AU)























#### Sensor & Thermostat



#### **Description:**

The multi-function sensor can detect temperature, brightness and human body infrared, the detection signals can be used to trigger the scene of gateway. And it supports two external sensors to meet different demands of users in different environment.

Gingerway ambience sensor GW-4321 can accurately measure the PM2.5 value, temperature and humidity of current ambience. GW-4312A also with CO2 concentration measuring function.

The smart thermostat can control the fan coil unit, air conditioner, the fan of heating device, air valve, air valve, heater and other equipmen