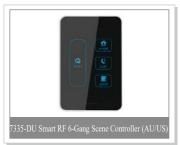

ntroller

## **Z-Ginger Home Automation Products**

#### **Gateway & Controller**



#### **Description:**

Gateway is the central equipment to manage all the devices in one Z-Ginger home automation network. The SmartC series of smart gateways are the new generational smart multi-use centra equipments fused with home automation and security alarm system, they are the ideal products of device intelligent-controlling and security alarm in houses, hotels, offices and emporiums.

Controller is the equipment to control smart terminal devices, they can be used to realize remote control, timing control and scene linkage control for smart terminal devices through binding and other settings. User can choose the suitable controller according to their different requirements.



























#### **Smart Switch**



#### **Description:**

Capacitive crystal glass touch screen with waterproof design, blue backlit touch keys. Support manual control and wireless remote control, full digital two-way communication wireless network, operating result will feed back to main control equipment.

Neutral optional switches(6321-6323) with ultra low standby power consumption less than 0.03W, with patented power technology P-Ginger®: fit both single-wire wiring method(without neutral line) and double-wire wiring method(with neutral line). Adopt OMRON 16A relay, with high rated current, able to withstand surge current. Apply to kinds of lamps and other loads.

#### Switch — V Series(EU)

















#### Switch — R Series(EU)

















#### Switch — D Series(EU)