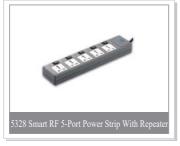

#### **Appliances & IR Contol**

#### **Description:**

The universal smart socket and power strip are mainly used to control the AC power of appliances, almost all the applicances can be controlled by them. Not only can they efficiently save the energy, they also realize the intelligent control.