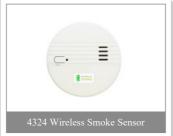

#### **Alarm Sensor**

#### **Description:**

Gingerway wireless two-way communication alarm sensors. With larger RF coverage, extra long battery life and low battery notification. And other company's wired alarm sensor can be connected into Z-Ginger wireless network system.