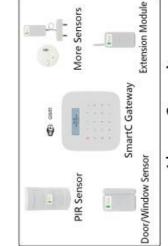

#### **Gateway & Controller**

#### **Description:**

Gateway is the central equipment to manage all the devices in one Z-Ginger home automation network. The SmartC series of smart gateways are the new generational smart multi-use centra equipments fused with home automation and security alarm system, they are the ideal products of device intelligent-controlling and security alarm in houses, hotels, offices and emporiums.

Controller is the equipment to control smart terminal devices, they can be used to realize remote control, timing control and scene linkage control for smart terminal devices through binding and other settings. User can choose the suitable controller according to their different requirements.