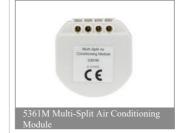

#### Module

#### **Description:**

The smart switch modules, can be used with reset tap traditional switch or common traditional switch to realize manul control. Meanwhile, matching kinds of main control equipments(gateway, remote controller, etc) can also realize remote control and scene control.

Gingerway patented '16A' technology makes them with highly withstand surge current capability and be suitable for a variety of lamps and loads. The neutral line is optional for the old buliding when mounting owe to Gingerway patented 'P-Ginger®' technology.