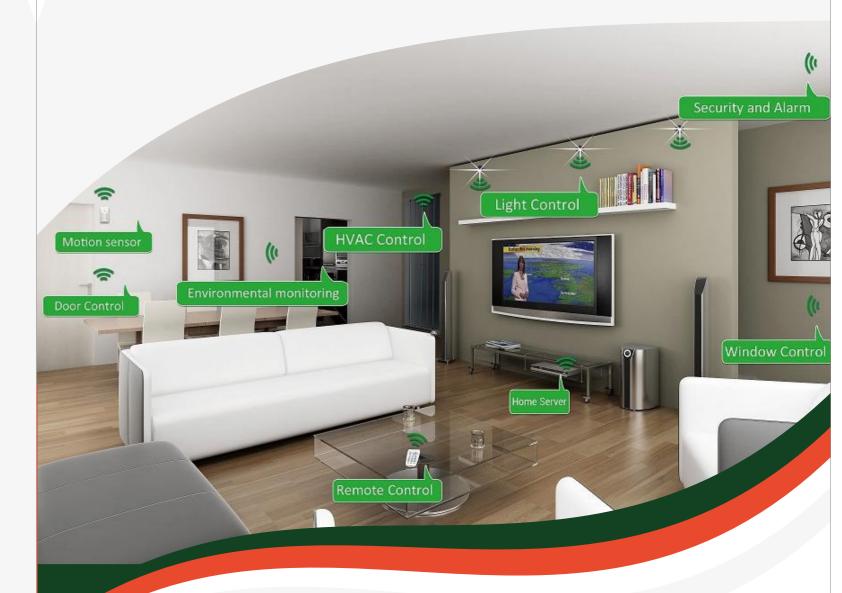

#### What Is Home Automation?

**Home automation** is the residential extension of building automation. It involves the control and automation of lighting, HVAC (heating, ventilation, air conditioning), security, as well as home appliances and other system, to improve the security, convenience, comfort, artistry and energy efficiency of the living environment.

## **Connection Diagram**

General System Diagram

Z-Ginger Home Automation Solution

Appliances & IR Controller

Smart Gateway

Controller