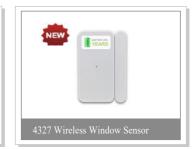

#### **Alarm Sensor**

#### **Description:**

Gingerway wireless two-way communication alarm sensors. With larger RF coverage, extra long battery life and low battery notification. And other company's wired alarm sensor can be connected into Z-Ginger wireless network system.