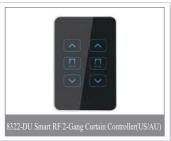

#### **Curtain Controller**

#### **Description:**

Gingerway smart curtain controllers, apply to kinds AC and DC synchronous curtain motor whose power ≤ than 200W. Support manual control, remote control, scene control and with state query function. The patented technology control mode can keep the curtain to be closed or opened at any specific position.