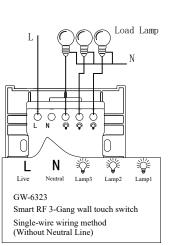

#### Main Features

- 1. New generation Z-Ginger® smart home control network, a real full digital two-way communication wireless network. It can penetrate the walls, with fast response speed, high reliability and strong anti-interference capability.
- With capacitive touch screen, fit energy saving lamp, fluorescent lamp, incandescent lamp and various types of lamps.
- 3. Ultra-low standby power consumption:  $\leq 0.03W$ .
- 4. Maximum load power: 1000W.
- 5. GW-6321, GW-6322, GW-6323: with patented power technology P-Ginger®: fit single-wire wiring method(Without Neutral Line ), also fit double-wire wiring method(With Neutral Line).