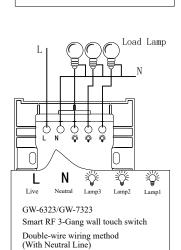

#### Product Wiring Diagram

GW-6322/GW-7322

(With Neutral Line)

Smart RF 2-Gang wall touch switch

Double-wire wiring method

Load Lamp