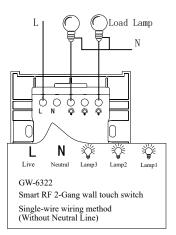

#### Product Wiring Diagram

GW-6322/GW-7322

(With Neutral Line)

Smart RF 2-Gang wall touch switch

Double-wire wiring method

Load Lamp