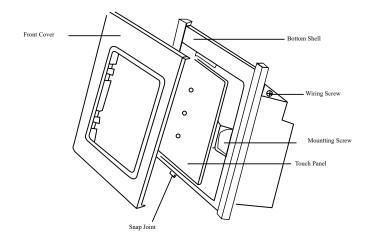

s same as the traditional switch. If the power recovered after a power cut, the switch will be at off-state automatically .

# B. Remote control on-off function

Via the main control equipments, you can remote control the on-off state of the switch, and the operating result will feed back to the main control equipments.

#### C. Scene controlling function

Controlled by main control equipment, this smart RF switch can be combined with other Gingerway smart devices into different scenes in any way you like.

#### D. Query function

You can query the on-off state of the smart RF switch through the main control equipment.

#### Product Wiring Diagram











GW-6322/GW-7322

(With Neutral Line)

Smart RF 2-Gang wall touch switch

Double-wire wiring method

Load Lamp

### Assembly Drawing



#### Usage

Gingerway smart RF switches must be used with Gingerway remote control, can also be used with Gingerway smart gateway. About the related operating method and function settings, please refer to the instruction manuals of Gingerway smart remote control and smart gateway.

Smart RF Switches GW-6321 ~ GW-6323 GW-7321 ~ GW-7323 Short press the on-off key can turn on/off the lamps.

Long press the on-off key to send out binding request.

Cut off the power of switch. After the electric discharge over, long press any on-off key for 10 seconds within 3 seconds since power on, the switch will be restored to factory settings.

| Technical Parameters           |                                                                                 |
|--------------------------------|-----------