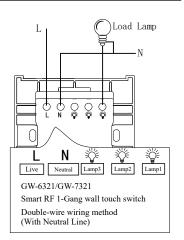

#### Main Features

- 1. New generation Z-Ginger® smart home control network, a real full digital two-way communication wireless network. It can penetrate the walls, with fast response speed, high reliability and strong anti-interference capability.
- With capacitive touch screen, fit energy saving lamp, fluorescent lamp, incandescent lamp and various types of lamps.
- 3. Ultra-low standby power consumption:  $\leq 0.03W$ .
- 4. Maximum load power: 1000W.
- 5. GW-6321, GW-6322, GW-6323: with patented power technology P-Ginger®: fit single-wire wiring method(Without Neutral Line ), also fit double-wire wiring method(With Neutral Line).