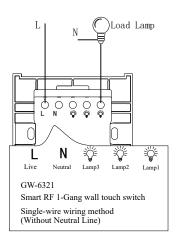

#### Main Features

- 1. New generation Z-Ginger® smart home control network, a real full digital two-way communication wireless network. It can penetrate the walls, with fast response speed, high reliability and strong anti-interference capability.
- With capacitive touch screen, fit energy saving lamp, fluorescent lamp, incandescent lamp and various types of lamps.
- 3. Ultra-low standby power consumption:  $\leq 0.03W$ .
- 4. Maximum load power: 1000W.
- 5. GW-6321, GW-6322, GW-6323: with patented power technology P-Ginger®: fit single-wire wiring method(Without Neutral Line ), also fit double-wire wiring method(With Neutral Line).